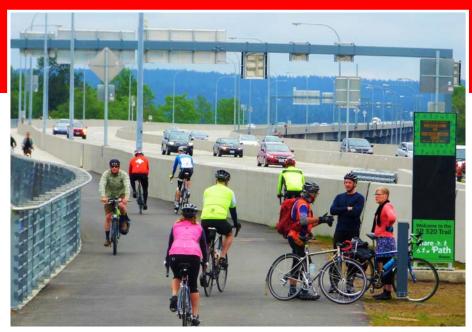

## Making Your Community and Local Business Accesible to Pedestrians, Bicyclist, Commuters & Visitors

The purpose of our Digital Active Cycle Information Displays is to boost quality of life by using "Smart Technologies "to improve public services, promote healthier communities by increasing bicycling and walking while promoting local business and great economic growth.

## Digital Active Cycle Information Display Key Benefits

- Environmental Reduces road traffic congestion by encouraging biking and walking, exhaust emissions and greenhouse gases.
- Versatility Displays can be customized according to any budget and needs.
- Safety Creates safe and welcoming environments by directing people to local businesses.
- Transport Links Enhances key routes in and around communities, promoting and linking public transportation, local business and place of interest.
- **Designs** Range of contemporary, modern and historic designs available to suit your community.
- Accessibility Makes your community fully accessible to pedestrians, commuters and tourists.
- **Promotion** Quickly identifies routes, destinations and promotes your community, local business and points of interest.
- **Economy** Boosts local business and the economy by increasing foot traffic and trade. Opens the doors for collaborations between public and private sectors.
- Health Encourages walking and biking and provides health benefits to all.