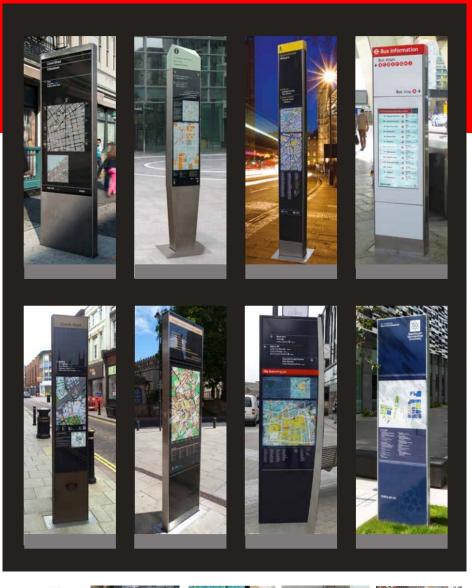

## Customizable Designs to suit any requirements and budget!

Vibrant Displays

**Weather Proof** 

**Sunlight Visible** 

Interactive

Displays can be customized with a wayfinding map that help the public navigate thru the city transportation network, locate restaurants, museums, local shops and places of interest