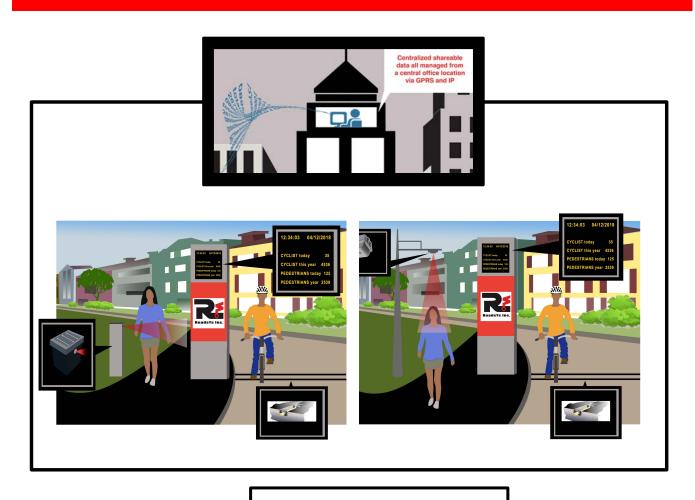

## Making Your Community and Local Business Accesible to Pedestrians, Bicyclist, Commuters & Visitors

The purpose of our Digital Active Cycle Information Displays is to boost quality of life by using "Smart Technologies "to improve public services, promote healthier communities by increasing bicycling and walking while promoting local business and great economic growth.

## Remote Real Time 24/7 Data Managing

Keeping the community informed while promoting business and boosting the local economy

Extra room for promotional wrapping Customized LED screen remotely managed for a variety of messages including; time, weather, bicycle and pedestrian counts, warnings, alerts, and more.

Room for advertising, like sponsor's logos, location maps, interactive Google maps, institutional, educational and promotional videos.

Roadsys Inc. – dennis.leblanc@roadsys.com 480-289-0081 www.roadsys.com