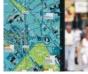

## Customizable Designs to suit any requirements and budget!

Vibrant Displays

**Weather Proof** 

**Sunlight Visible** 

Interactive

Displays can be customized with a wayfinding map that help the public navigate thru the city transportation network, locate restaurants, museums, local shops and places of interest