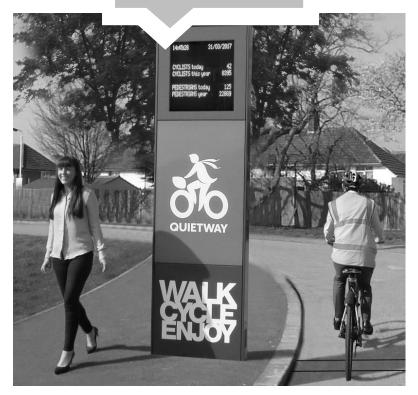

## Customizable Designs to suit any requirements and budget!

Vibrant Displays

**Weather Proof** 

**Sunlight Visible** 

Interactive

Displays can be customized with a wayfinding map that help the public navigate thru the city transportation network, locate restaurants, museums, local shops and places of interest