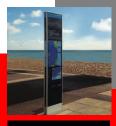

## Customizable Designs to suit any requirements and budget!

Vibrant Displays

**Weather Proof** 

**Sunlight Visible** 

Interactive

Displays can be customized with a wayfinding map that help the public navigate thru the city transportation network, locate restaurants, museums, local shops and places of interest